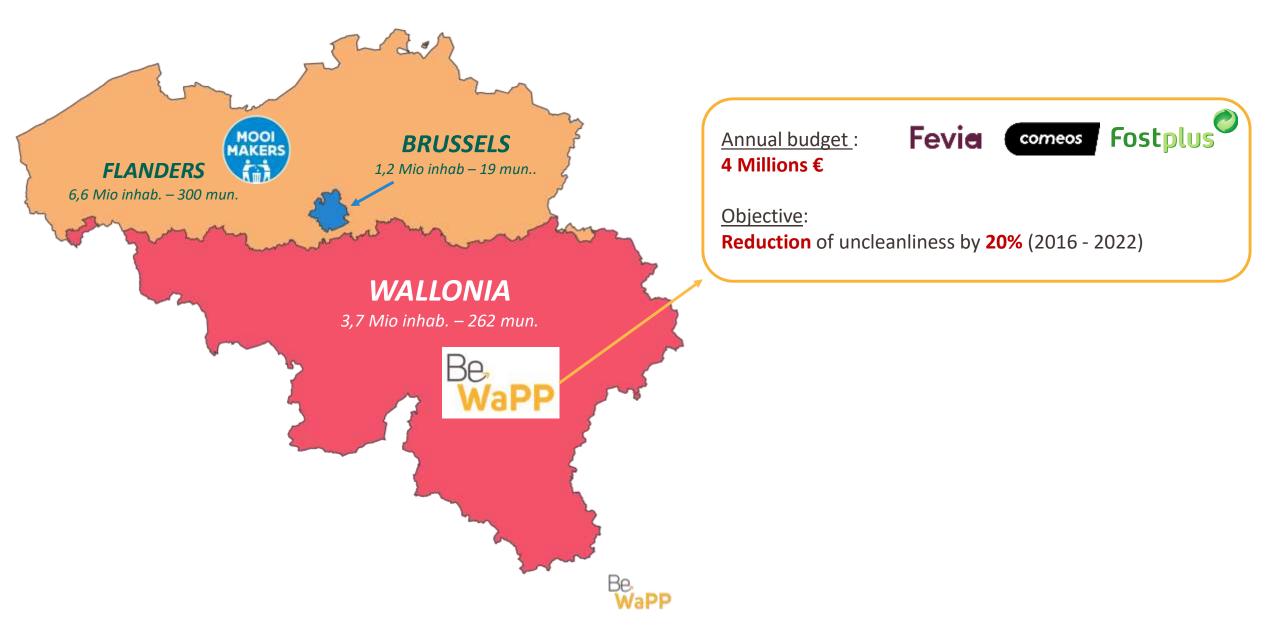

## An association active in Wallonia

#### NEIWORK ?

**Since 2021 :** 108 municipalities are supported by Be WaPP to optimise their litter bin network

**Observation :** 20% of public litter bins are badly « used »

→ Well-chosen and well-placed bins can improve public cleanliness