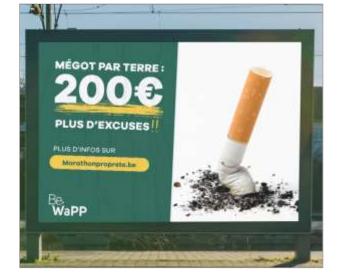

#### ✓ Add snuffer or ashtray to bins – actions against cigarette butts

- Cigarette butts represent 75% of the waste found on the ground
- Only 12% of baskets are equipped with a snuffer and 10% with an ashtray