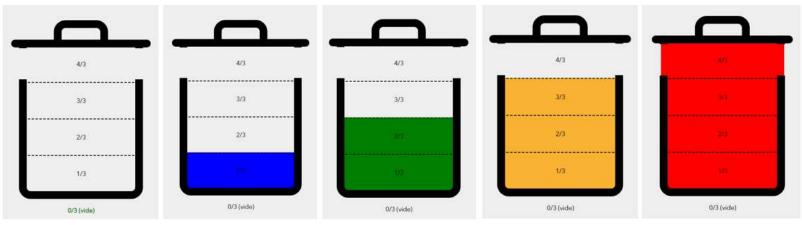

## **B. MAESURING AND REPORTING**

✓ For each bin inventoried, it is necessary to evaluate:

- → The condition of the bin and any technical problems (damaged lock, etc.)
- $\rightarrow$  *The filling rate*