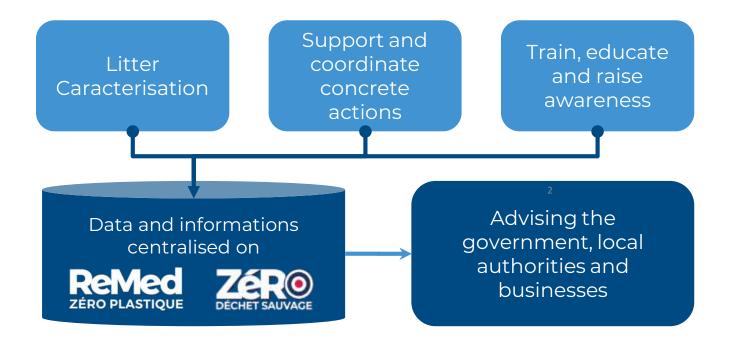

## **ACT**At least 3 times a year

### **UNDERSTAND**through caracterisation

#### Dashboard for decision makers