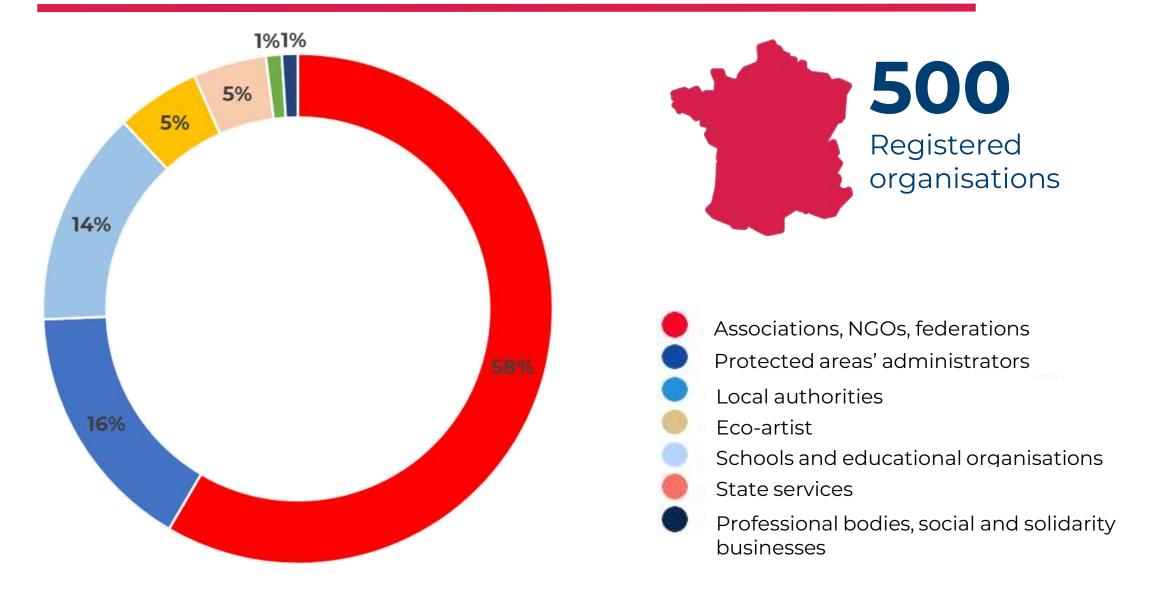

# Building collaborative action plans through crowdsourcing data.







Dr. Isabelle POITOU
Founder and Director







#### MerTerre

**Zero Marine Litter Goal!** 



















La plateforme Zéro Déchet Sauvage est pensée et coordonnée par l'association MerTerre, co-conçue avec le Muséum national d'Histoire naturelle et financée par le ministère de la Transition écologique et la région SUD Provence Alpes-Côte d'Azur. Elle a été développée à partir de la plateforme pilote ReMed Zéro Plastique.

#### Types of organisations registered on ZDS IN FRANCE





# Adopt'1 Spot



- => involve the youth
- => Collect regular Data
- => contribute to public policies





## **ACT**At least 3 times a year

### **UNDERSTAND**through caracterisation













#### Dashboard for decision makers













## ADOPT'S SPOT

Any question?

association@mer-terre.org